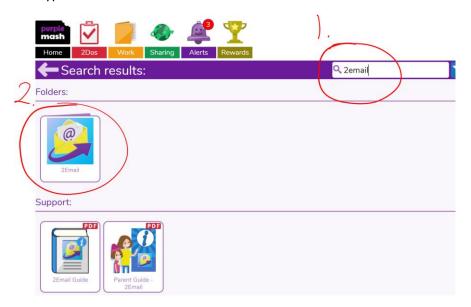

## How to send work to a teacher using 2Email on Purple Mash

1. Once your child has signed in, click the search bar on the homepage as shown below:

2. Type '2email' and then click on the 2email icon:

3. Again, click on the 2email icon: