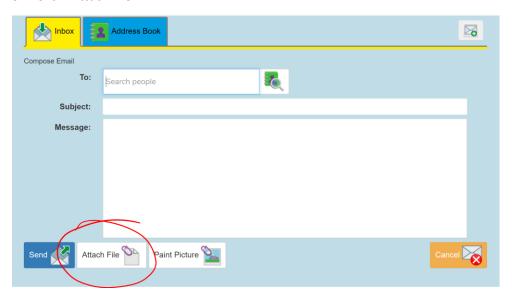

4. You can now email work by replying to the teacher's email OR by composing a new email. The way to attach a document/image is the same for both options. Here are instructions on how to send a document from a new email:

Click on the envelope with a green + sign.

5. Click 'Attach file.'

6. Locate and double click the document/image from your computer.

7. Once you have attached the relevant files, click send: