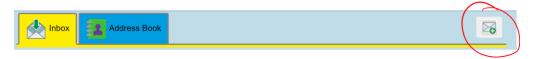

4. You can now email work by replying to the teacher's email OR by composing a new email. The way to attach a document/image is the same for both options. Here are instructions on how to send a document from a new email:

Click on the envelope with a green + sign.

5. Click 'Attach file.'

6. Locate and double click the document/image from your computer.

7. Once you have attached the relevant files, click send: