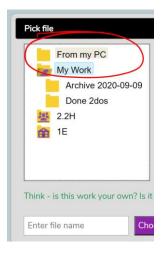

Click on the envelope with a green + sign.

5. Click 'Attach file.'

6. Locate and double click the document/image from your computer.

7. Once you have attached the relevant files, click send: