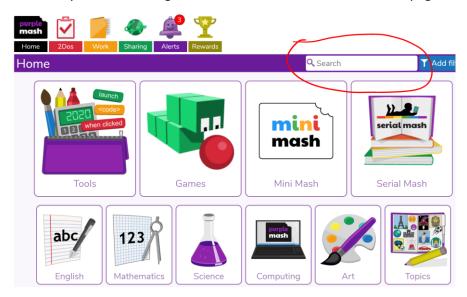

## How to send work to a teacher using 2Email on Purple Mash

1. Once your child has signed in, click the search bar on the homepage as shown below:

2. Type '2email' and then click on the 2email icon:

3. Again, click on the 2email icon: