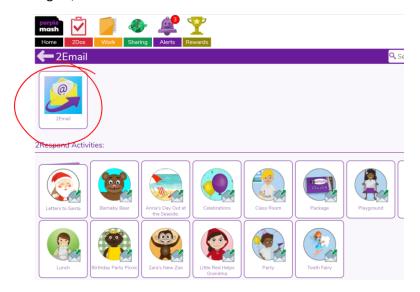

## How to send work to a teacher using 2Email on Purple Mash

1. Once your child has signed in, click the search bar on the homepage as shown below:

2. Type '2email' and then click on the 2email icon:

3. Again, click on the 2email icon: