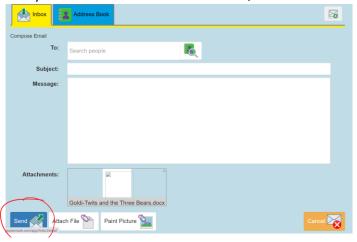

Click on the envelope with a green + sign.

5. Click 'Attach file.'

6. Locate and double click the document/image from your computer.

7. Once you have attached the relevant files, click send: